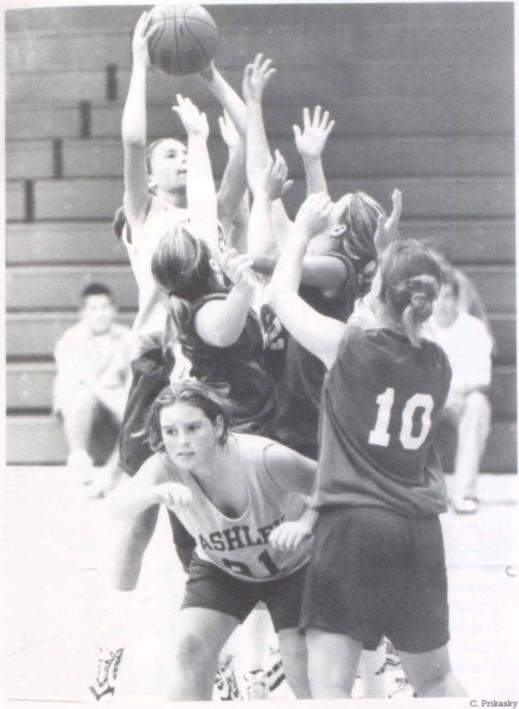

I WANT IT MORE! Megan Diffin snatches down a rebound as teammate Kaylee Beck boxes out her man. Megan had 8 points in the game.

GET IT Megan Diffin stetches for an inbounds pass as Ashleigh Kaufmann looks on. Despite their losing efforts, "The girls played solid "D" all night."stated Kaufmann.