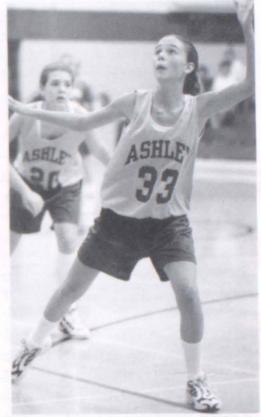

I WANT IT MORE! Megan Diffin snatches down a rebound as teammate Kaylee Beck boxes out her man. Megan had 8 points in the game.

GET IT Megan Diffin stetches for an inbounds pass as Ashleigh Kaufmann looks on. Despite their losing efforts, "The girls played solid "D" all night."stated Kaufmann.