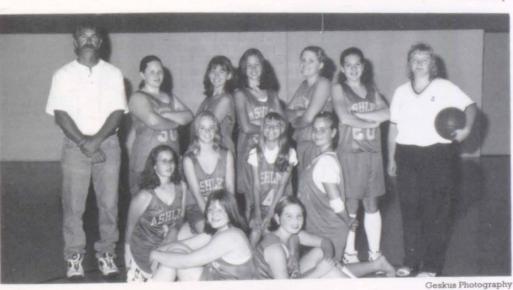

JUNIOR HIGH BASKETBALL: Sitting: Nicole Ringle, Kaylee Beck Kneeling: Brenda McElroy, Stephanie Beck, Amanda Lange, Samantha Phillips.